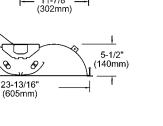

hwise ridges.
- Swing down microperforated lamp shield for easy relamping and maintenance.
- Alter soft white film on inside of mesh conceals lamp image providing balance between reflected and direct light.
- Fully recessed luminaire and lamp compartment.
- Specular interior reflector.
- One piece body for easy installation.
- Exclusive socket locks lamp into place. Easy access to ballast through lamp
- compartment.
- Fits standard T-Grid ceilings.
- Optional acrylic drop-down visual element.



### **MOUNTING METHODS/FEATURES**

#### Ceiling compatibility



Suited to standard exposed T-grid ceilings

Swing down optical system for easy relamping and maintenance







Suited to standard exposed Slot T-grid ceilings

Sem-specular aluminum reflector with lengthwise ridges

## DIMENSIONS







### ALTER METALYTE 2' X 2' RECESSED DIRECT/INDIRECT FLUORESCENT

# QVS2GPT0S2FT



#### **SPECIFICATIONS**

**MATERIALS:** One piece chassis constructed from die formed 20 gauge cold rolled steel. **Optic -** Semi-specular matte aluminum reflector with lenghtwise ridges. Soft white acrylic film on inside of lamp shield conceals lamp image.

FINISH: Chassis exterior - phosphate undercoating, baked white acrylic matte paint finish.

**ELECTRICAL:** Rapid start HPF, thermally protected class "P" ballast (Bi-tube type). If K.Os are within 3" of ballast use wire suitable for at least 90C. **LABELS:** Listed by CSA, UL

+ Not available in 347V.

We reserve the right to change, materials and finish in any way that will not alter installed appearance or reduce function and performance.

631 Ai